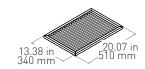

p>      | 30 kg          |  |
| Charcoal load duration <sup>2</sup>     | 7 h            |  |
| F '   . *                               | 8 hp           |  |
| Equivalent power*                       | 6 kW           |  |
|                                         | 294 gal/s      |  |
| Exhaust rate                            | 4000 m³/h      |  |
| 1 1 11 12 1 2 1 1 1 1 1 1 1 1 1 1 1 1 1 | 27.56 in       |  |
| Installation height*                    | 700 mm         |  |
| N - + i -   -   -   -                   | 1367 lb        |  |
| Net weight <sup>3</sup>                 | 620 kg         |  |

\*Approximate data 1. Consult instruction manual 2. Will vary depending on quality of charcoal 3. Weight with accessories included

#### **GRILL DIMENSIONS**

## **HEATING RACK DIMENSIONS**





## **INCLUDED ACCESSORIES**

- 2 round bar grill
- 2 heating rack grills
- Ash shovel
- Ember poker
- Mibrasa tongs
- Grill brush
- Mibrasa Ecofire fireligthers

### **OPTIONAL ACCESSORIES**

- V-shape grill
- Extra round bar grill
- Parrilla stand

Specifications and design are subject to change without notice.

#### **QUALITY GUARANTEE**











# Parrilla GMB 200







| А | Reverse elevating system |
|---|--------------------------|
| В | Elevating wheel          |
| С | Heating rack             |
| D | Structure                |
| Е | Grill                    |
| F | Grease collector         |
| G | Refractory bricks        |
| Н | Main body                |

#### **SHIPMENT**

- Crated weight:
  1697 lb [770 kg]
- Crated size (WxDxH): 43x87x47 in [1100x2200x1200 mm]

Revit draw