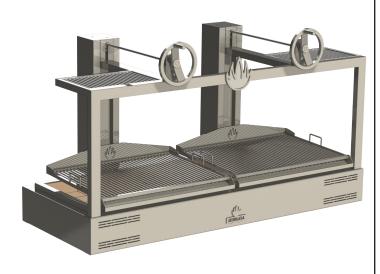

# Parrilla GMB 200

## **FEATURES**

Precision and strength defines the new PARRILLA by MIBRASA®.

Thanks to the carefully engineered design with elevation system and positional brake, the Mibrasa® Parrilla effortlessly regulates the height of the grill from the heat of embers with maximum safety and minimum maintenance.

The Mibrasa® Parrilla lets us sear, cook and rest our ingredients, achieving the optimal result every time.

#### ERGONOMIC DESIGN. MAXIMUM QUALITY AND SECURITY

With a sloping grill, the grease runs down the weld-free grill bars to prevent grease build-up. Grease drips down to the collector with an easy to remove mechanism ready to clean.

The base is lined with refractory bricks to ensure maximum heat efficiency and resistance to pure fire. And the built-in cooling system in outer case guarantees a maximum level of security.

Built using quality steels providing strength and durability; ergonomically designed for practicality and ease of use, each feature plays a crucial part in delivering the ultimate grilling machine for every chef.