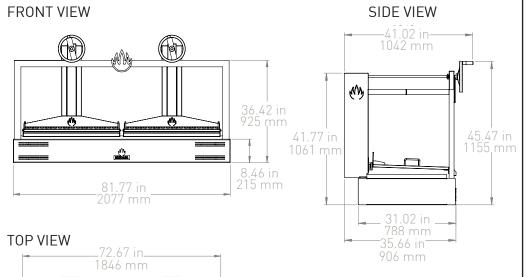

#### TECHNICAL INFORMATION

|                                         | ν              |  |
|-----------------------------------------|----------------|--|
| Fire up time¹                           | 30 min-average |  |
| 0 1: 1                                  | 482 °F         |  |
| Cooking temperature                     | 250 °C         |  |
| 1. 11. 11                               | 66 lb          |  |
| Initial charcoal load <sup>1</sup>      | 30 kg          |  |
| Charcoal load duration <sup>2</sup>     | 7 h            |  |
| F '   . *                               | 8 hp           |  |
| Equivalent power*                       | 6 kW           |  |
|                                         | 294 gal/s      |  |
| Exhaust rate                            | 4000 m³/h      |  |
| 1 1 11 12 1 2 1 1 1 1 1 1 1 1 1 1 1 1 1 | 27.56 in       |  |
| Installation height*                    | 700 mm         |  |
| N - + i -   -   -   -                   | 1367 lb        |  |
| Net weight <sup>3</sup>                 | 620 kg         |  |

#### Safety standards and installation guidelines

- Do not place combustible materials within a distance of 28 in [710 mm] from the top, bottom, rear or side of the Mibrasa® Parrilla GMB.
- Combustible floor protection dimensions: a. 30 in [762 mm] to each side of the Parrilla
  - b. 36 in [914 mm] in front of the Parrilla
- Clearances to construction/other appliances: a. Unit to backwall = 3 in [76 mm]
  - b. Unit to sidewalls = 3 in [76 mm]
- The workspace for the chef should be 27.56 in [700 mm] from the front of the Parrilla.
- A lifting device should be used whenever possible to lift the Parrilla and place on the countertop/stand.