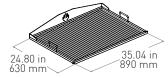

sup>      | 30 kg          |  |
| Charcoal load duration <sup>2</sup>     | 7 h            |  |
| F '   . *                               | 8 hp           |  |
| Equivalent power*                       | 6 kW           |  |
|                                         | 294 gal/s      |  |
| Exhaust rate                            | 4000 m³/h      |  |
| 1 1 11 12 1 2 1 1 1 1 1 1 1 1 1 1 1 1 1 | 27.56 in       |  |
| Installation height*                    | 700 mm         |  |
| N - + i -   -   -   -                   | 1367 lb        |  |
| Net weight <sup>3</sup>                 | 620 kg         |  |

\*Approximate data 1. Consult instruction manual 2. Will vary depending on quality of charcoal 3. Weight with accessories included

#### **GRILL DIMENSIONS**

## **HEATING RACK DIMENSIONS**





## **INCLUDED ACCESSORIES**

- 2 round bar grill
- 2 heating rack grills
- Ash shovel
- Ember poker
- Mibrasa tongs
- Grill brush
- Mibrasa Ecofire fireligthers

### **OPTIONAL ACCESSORIES**

- V-shape grill
- Extra round bar grill
- Parrilla stand

Specifications and design are subject to change without notice.

#### **QUALITY GUARANTEE**











# Parrilla GMB 200







| А | Reverse elevating system |
|---|--------------------------|
| В | Elevating wheel          |
| С | Heating rack             |
| D | Structure                |
| Е | Grill                    |
| F | Grease collector         |
| G | Refractory bricks        |
| Н | Main body                |

#### **SHIPMENT**

- Crated weight:
  1697 lb [770 kg]
- Crated size (WxDxH): 43x87x47 in [1100x2200x1200 mm]

Revit dr