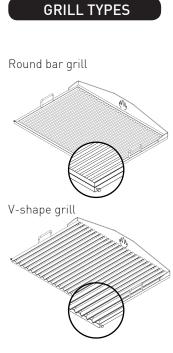

## **INCLUDED ACCESSORIES**

- 2 round bar grill
- 2 heating rack grills
- Ash shovel
- Ember poker
- Mibrasa tongs
- Grill brush
- Mibrasa Ecofire fireligthers

### **OPTIONAL ACCESSORIES**

- V-shape grill
- Extra round bar grill
- Parrilla stand

Specifications and design are subject to change without notice.