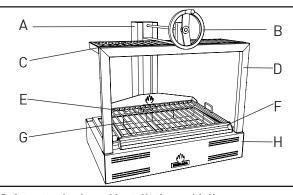

# Parrilla GMB 200

| А | Reverse elevating system |
|---|--------------------------|
| В | Elevating wheel          |
| С | Heating rack             |
| D | Structure                |
| Е | Grill                    |
| F | Grease collector         |
| G | Refractory bricks        |
| Н | Main body                |